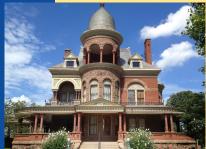

# Seiberling Mansion and Howard County Museum, Kokomo

Enjoy lunch and a tour at this stunning historic Victorian mansion built in 1891.